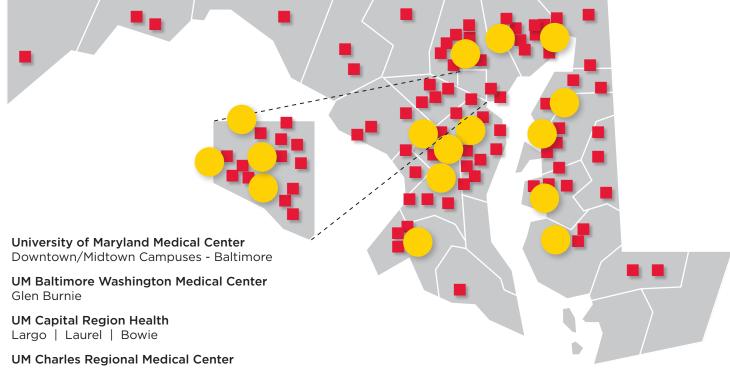

### **University of Maryland Medical Center**

(UMMC) is the flagship academic medical center at the heart of UMMS and includes the 739-bed downtown Baltimore campus and the 201-bed midtown campus one mile north. The medical staff comprises more than 1,500 attending physicians who are faculty members at the University of Maryland School of Medicine, as well as more than 950 residents and fellows in all medical specialties. UMMC is home to the Marlene and Stewart Greenebaum Comprehensive Cancer Center, the R Adams Cowley Shock Trauma Center and the University of Maryland Children's Hospital.

University of Maryland Baltimore
Washington Medical Center in Anne Arundel
County provides primary and specialty care, including
cancer, orthopaedic, cardiac, women's, vascular and
neuroscience services.

### **University of Maryland Capital Region**

**Health** provides primary and specialty health care in Prince George's County, Southern Maryland and the Washington metro area, and includes:

- UM Capital Region Medical Center
- UM Bowie Health Center
- UM Laurel Medical Center

University of Maryland Charles Regional Medical Center is an acute-care community hospital serving Southern Maryland.

•••••

University of Maryland Rehabilitation & Orthopaedic Institute is the state's largest rehabilitation and orthopaedic hospital, serving both adults and children.

La Plata

**UM Rehabilitation & Orthopaedic Institute**Baltimore

**UM St. Joseph Medical Center** Towson

UM Shore Regional Health
Easton | Cambridge | Chestertown | Queenstown

**UM Upper Chesapeake Health** Bel Air | Havre de Grace

**Mt. Washington Pediatric Hospital** Baltimore | Largo

**UM Urgent Care**Baltimore | Baltimore County | Caroline County
Harford County | Talbot County