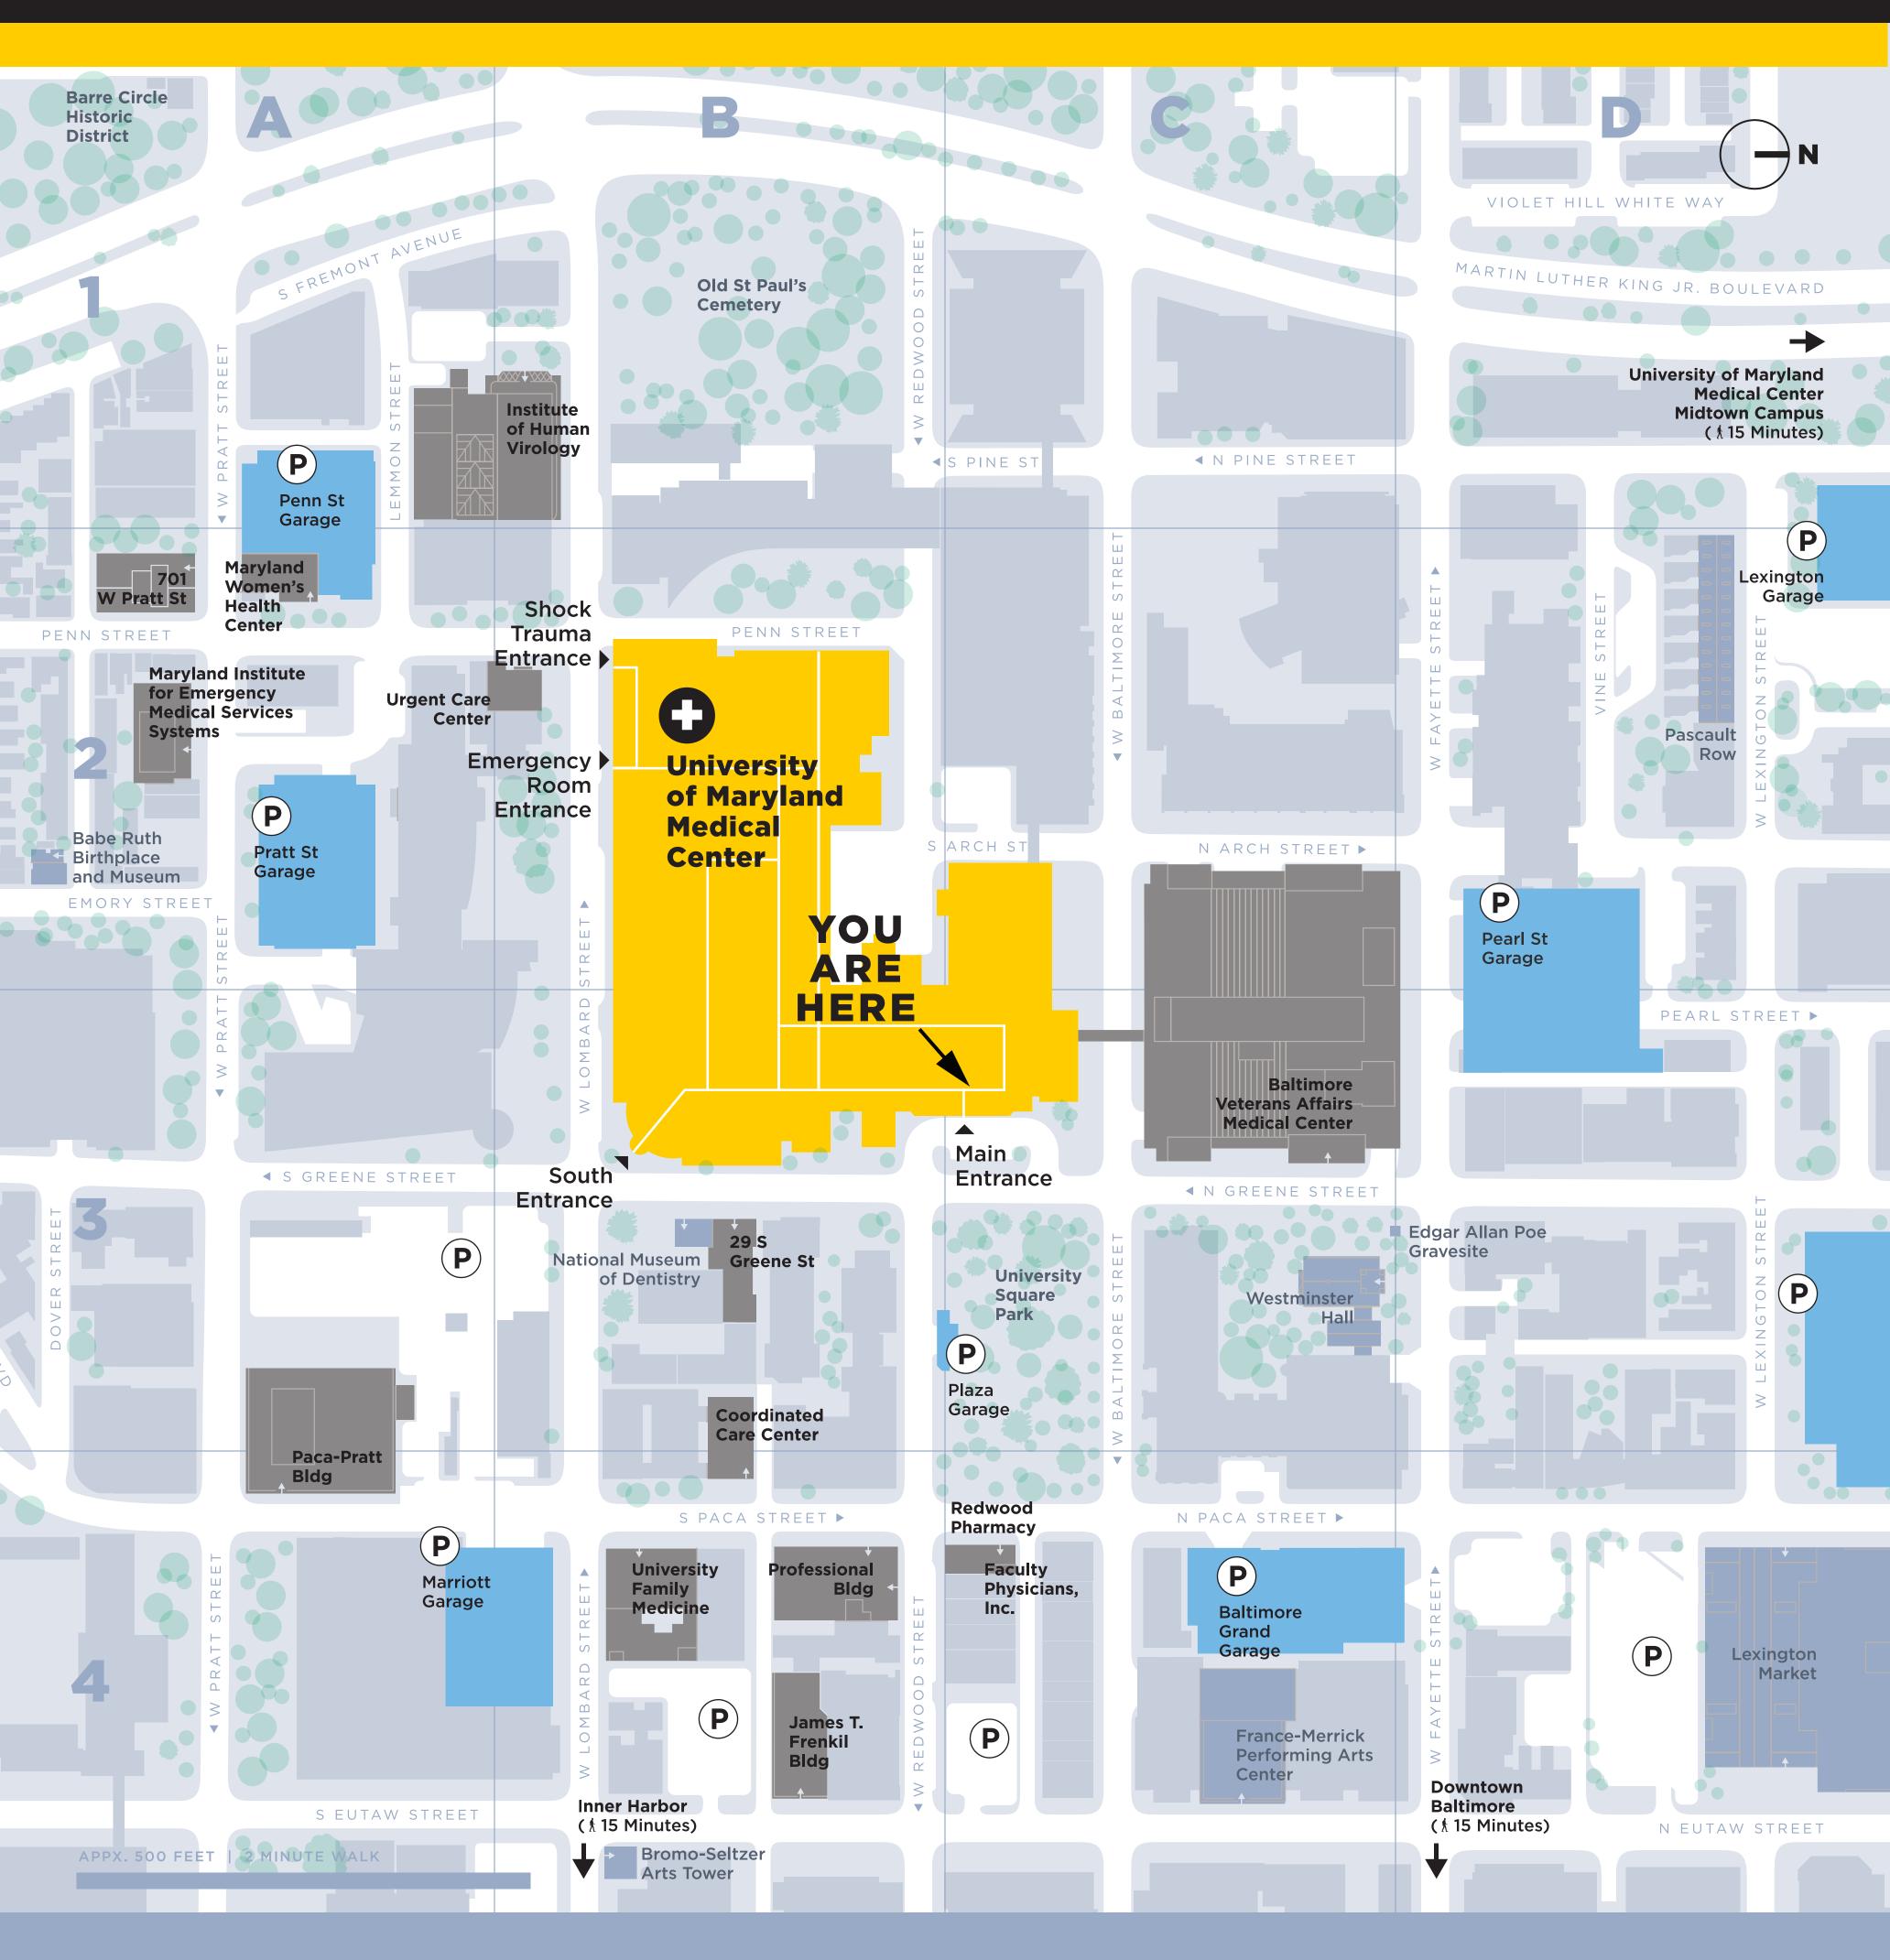

## Neighborhood Map

## DIRECTORY

| 29 South Greene Street                                    | В3         |
|-----------------------------------------------------------|------------|
| + 701 West Pratt Street                                   | A2         |
| Babe Ruth Birthplace and Museum                           | A2         |
| Baltimore Veterans Affairs Medical Center                 | <b>C</b> 3 |
| Barre Circle Historic District                            | A1         |
| Bromo-Seltzer Arts Tower                                  | В4         |
| + Coordinated Care Center                                 | В3         |
| + Faculty Physicians, Inc                                 | C4         |
| France-Merrick Performing Arts Center                     | C4         |
| Edgar Allan Poe Gravesite                                 | D3         |
| + Institute of Human Virology                             | B1         |
| + James T. Frenkil Building                               | В4         |
| Lexington Market                                          | D4         |
| P Marriott Garage                                         | Α4         |
| Maryland Institute for Emergency Medical Services Systems | A2         |
| Maryland Women's Health Center                            | A2         |

|   | National Museum of Dentistry          | ВЗ         |
|---|---------------------------------------|------------|
|   | Old St Paul's Cemetery                | B1         |
|   | Paca-Pratt Building                   | A4         |
|   | Pascault Row                          | D2         |
| P | Pearl Street Garage                   | D2         |
| P | Penn Street Garage                    | A2         |
| P | Plaza Garage                          | C3         |
| P | Pratt Street Garage                   | A2         |
| 0 | Professional Building                 | B4         |
| 0 | Redwood Pharmacy                      | C4         |
| 0 | University Family Medicine            | B4         |
| 0 | University of Maryland Medical Center | B2         |
|   | Emergency Room Entrance               | <i>B</i> 2 |
|   | Main Entrance                         | <i>C3</i>  |
|   | Shock Trauma Entrance                 | <i>B</i> 2 |
|   | South Entrance                        | <i>B3</i>  |
|   | University Square Park                | C3         |
| 0 | Urgent Care Center                    | A2         |
|   | Wesminster Hall                       | C3         |
|   |                                       |            |

## **STREETS**

| Arch Street                         | C2 |
|-------------------------------------|----|
| Baltimore Street                    | C2 |
| Dover Street                        | A3 |
| Emory Street                        | A2 |
| Eutaw Street                        | A4 |
| Fayette Street                      | D2 |
| Fremont Avenue                      | A1 |
| Greene Street                       | A3 |
| Lemmon Street                       | A1 |
| Lombard Street                      | В3 |
| Martin Luther King Jr.<br>Boulevard | D1 |
| Paca Street                         | B4 |
| Pearl Street                        | D3 |
| Penn Street                         | A2 |
| Pratt Street                        | A1 |
| Vine Street                         | D2 |
| Violet Hill White Way               | D1 |