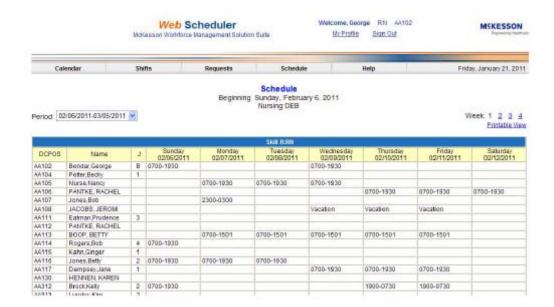

The view represented below is the daily view. This view can also be selected by clicking on the calendar tab and selecting daily view.

The view represented below is the Schedule view. You can access the schedule view by clicking on the "Schedule" tab. This view shows the schedule for everyone within your unit with the same skill.