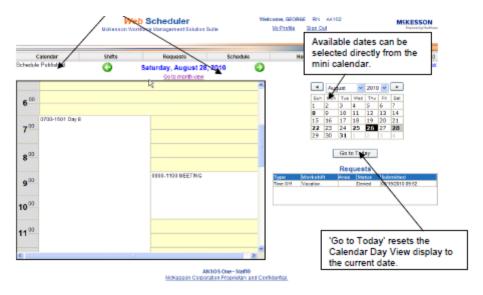

The view represented below is the daily view. This view can also be selected by clicking on the calendar tab and selecting daily view.

The view represented below is the Schedule view. You can access the schedule view by clicking on the "Schedule" tab. This view shows the schedule for everyone within your unit with the same skill.