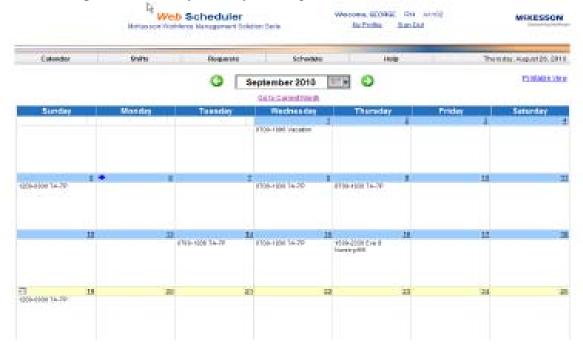

The view represented below is the default view. This is the month view. You can access the month view at any time by clicking on the "Calendar" tab and selecting month view. You can also print the monthly view by clicking "Printable View".